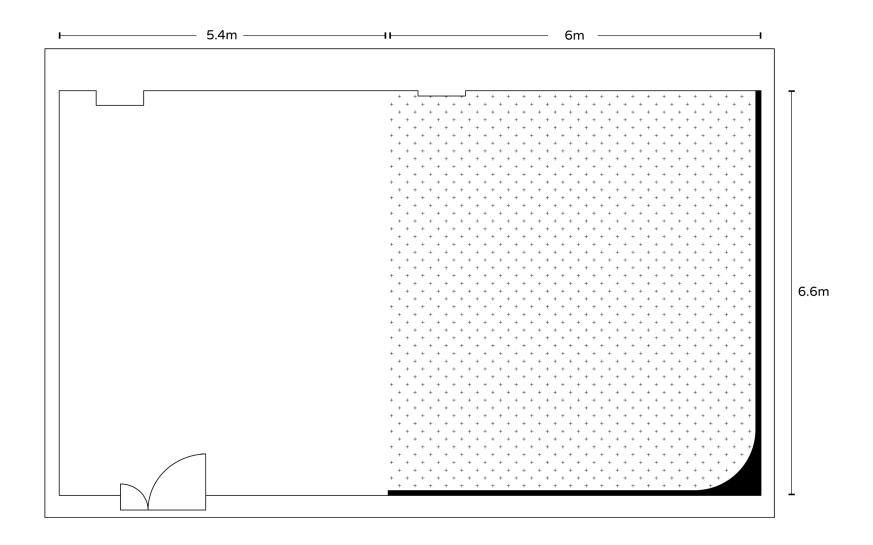

## **GREEN SCREEN STUDIO - FLOOR PLAN**

## **GREEN SCREEN STUDIO - FLOOR PLAN**

- 807 sq/ft studio (6.6m x 11.4m)
- 426 sq/ft green screen area (6.6m x 6m)
- Ceiling height 5.8m at apex, 3.4m at lowest point
- Two-sided green screen with 1m radius curve
- Prelit with 4 x Aputure Nova P300c ceiling rigged lights and 2x Aputure Nova P300C floor lights
- 300A Power (64, 32, 16, 13A Outlets)
- Fully blacked out for light control
- · Acoustically treated
- 2.7m Coloramas available
- Street level access
- High-speed wifi