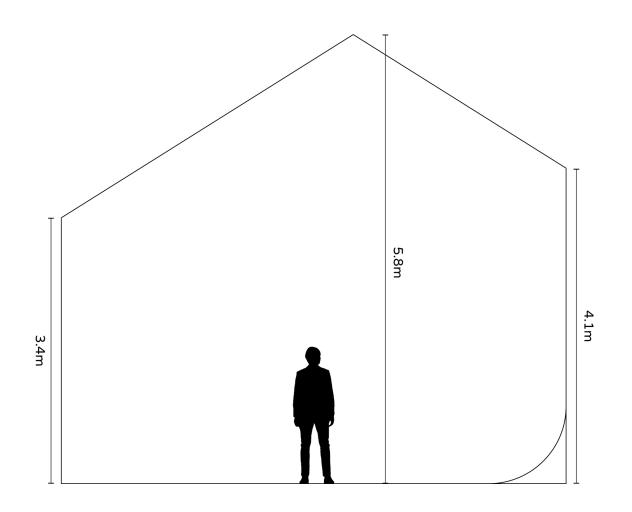

## **GREEN SCREEN STUDIO - FLOOR PLAN**

- 807 sq/ft studio (6.6m x 11.4m)
- 426 sq/ft green screen area (6.6m x 6m)
- Ceiling height 5.8m at apex, 3.4m at lowest point
- Two-sided green screen with 1m radius curve
- Prelit with 4 x Aputure Nova P300c ceiling rigged lights and 2x Aputure Nova P300C floor lights
- 300A Power (64, 32, 16, 13A Outlets)
- Fully blacked out for light control
- · Acoustically treated
- 2.7m Coloramas available
- Street level access
- High-speed wifi