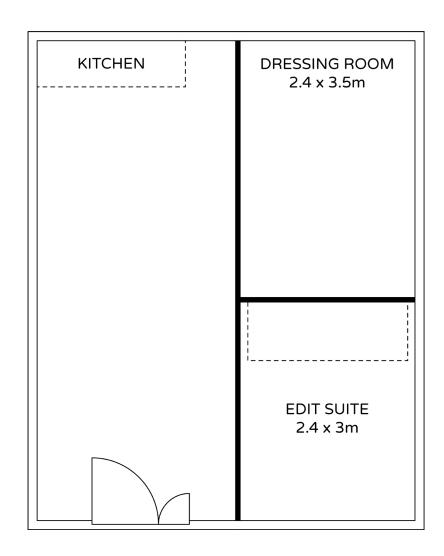

## **CLIENT PRODUCTION SUITE - FLOOR PLAN**

## **CLIENT PRODUCTION SUITE**

- Separate production and services area with every hire
- Wardrobe and hair/makeup area
- Private Kitchen